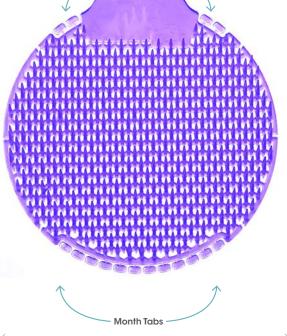

#### The best splash prevention

Unique slanted fingers provides the best splash prevention available

#### Individually wrapped

Greater convenience, guaranteed freshness

**Deflects** urine

Week Tabs

7 in. (177mm)

**U.S. Patents** #10,145,098, #9,243,394, #8,007,707 *Patents pending* 

| Color/Fragrance   | Item Code        |
|-------------------|------------------|
| 🛑 Kiwi Grapefruit | S7-F-0101060M-09 |
| Fabulous          | S7-F-0101060M-11 |
| Summer Sunshine   | S7-F-0101060M-25 |
| Spiced Apple      | S7-F-0101060M-01 |
| Cotton Blossom    | S7-F-0101060M-06 |
| <b>Mango</b>      | S7-F-0101060M-04 |
| Cucumber Melon    | S7-F-0101060M-02 |