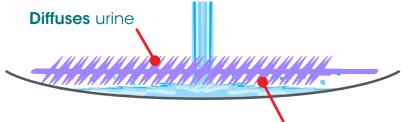

## Patented double-sided slant design deflects and diffuses urine

Prevents installation errors and keeps floors and shoes clean

#### Individually wrapped

Greater convenience, guaranteed freshness

**Deflects** urine

Week Tabs

7 in. (177mm)

**U.S. Patents** #10,145,098, #9,243,394, #8,007,707 *Patents pending* 

| Color/Fragrance   | Item Code        |
|-------------------|------------------|
| 🛑 Kiwi Grapefruit | S7-F-0101060M-09 |
| Fabulous          | S7-F-0101060M-11 |
| Summer Sunshine   | S7-F-0101060M-25 |
| Spiced Apple      | S7-F-0101060M-01 |
| Cotton Blossom    | S7-F-0101060M-06 |
| <b>Mango</b>      | S7-F-0101060M-04 |
| Cucumber Melon    | S7-F-0101060M-02 |