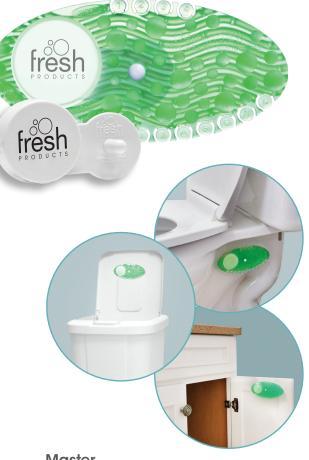

# **The Curve**

The "Almost Anywhere" 30-day air freshener

### Versatile placement

New holder allows you to place or hide it almost anywhere. Freshens while remaining hidden on the side of toilets, inside bathroom cabinets, the underside of trash can lids, and so much more. The holder stays in place with two sided tape, and the Curve is replaced each month.

# **Long lasting**

The Curve contains 50x more fragrance than standard toilet rimsticks, so it freshens for 30 days.

## Reminds you when to change it

The date tab system shows when it needs to be replaced resulting in 30 days of freshness.

#### Cares for the environment

Safe and effective, the Curve is 100% recyclable and part of the world's only closed loop air freshener recycling program. Go to www.eco-refresh.com for details.

|   | >             |
|---|---------------|
|   |               |
| В | -             |
| ۰ | _             |
|   | ဟ             |
|   | _             |
|   | ᅩ             |
|   | (I)           |
|   | .w            |
| В | -             |
|   | $\overline{}$ |
|   | _             |
| ı |               |