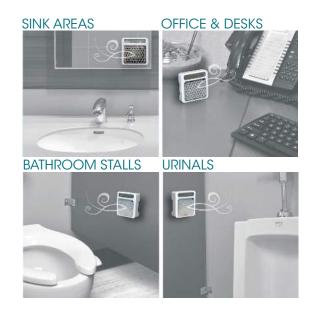

## Great for any small space!

Designed specifically for small spaces, **my** fresh can freshen up any small space; every bathroom stall, urinal or sink area, as well as office & desk areas. Just place **my** fresh within 3 feet of the user's upper body.\*