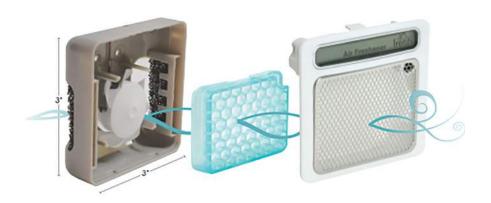

## Innovative Technology, Automatic Performance

Featuring hands-free motion-activation, **my** fresh releases just the right amount of fragrance from our proprietary dry fragrance inserts emitted by our small, high-velocity freshFan technology.

my fresh's motion sensor detects movement and triggers the small, high speed fan, which moves 5-10 times more air than typical dispensers, turning periodically for as long as the space is occupied. It's unique design creates better experiences through superior efficiency & cleanliness.

## **Tech Specs**

| Hands-Free Motion-Activated | More hygienic - no need to touch the community aerosol can                 |
|-----------------------------|----------------------------------------------------------------------------|
| Dry Fragrance               | Cleaner - no wet residue to make the floors sticky                         |
| Charcoal Filters            | Fresher experience                                                         |
| fanFresh Technology         | High velocity fan moves light, pleasing fragrances throughout small spaces |
| Lock and Key Access         | Deter theft                                                                |
| LCD Screen                  | Shows "REPLACE" when it's time to replace the refill and battery           |
| Two Frequency Settings      | "Hi" and "Lo" settings allow adjustment of fan activation frequency        |
| Personal 3" x 3" Size       | At the source freshening that won't overwhelm the whole room               |
| One AA Battery Required     | Versus other products using 3 AA batteries (refills include new battery)   |
|                             |                                                                            |