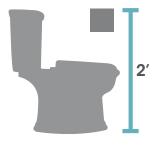

#### For Restroom Stalls:

2' from the floor and within 3' of the toilet.

Anywhere in the back half of the stall behind the user or more than 3' from the toilet is recommended.

\*NOTE: **my** fresh should **not** be placed behind the user