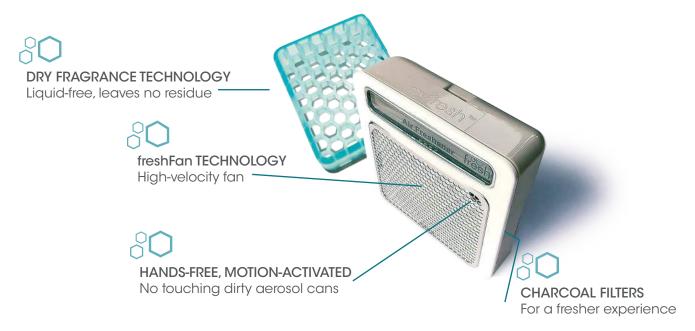

## Innovative Technology, Automatic Performance

Featuring hands-free motion-activation, **my** fresh releases just the right amount of fragrance from our proprietary dry fragrance inserts emitted by our small, high-velocity freshFan technology.

my fresh's motion sensor detects movement and triggers the small, high speed fan, which moves 5-10 times more air than typical dispensers, turning periodically for as long as the space is occupied. It's unique design creates better experiences through superior efficiency & cleanliness.

## **Tech Specs**

| Hands-Free Motion-Activated | More hygienic - no need to touch the community aerosol can                 |
|-----------------------------|----------------------------------------------------------------------------|
| Dry Fragrance               | Cleaner - no wet residue to make the floors sticky                         |
| Charcoal Filters            | Fresher experience                                                         |
| fanFresh Technology         | High velocity fan moves light, pleasing fragrances throughout small spaces |
| Lock and Key Access         | Deter theft                                                                |
| LCD Screen                  | Shows "REPLACE" when it's time to replace the refill and battery           |
| Two Frequency Settings      | "Hi" and "Lo" settings allow adjustment of fan activation frequency        |
| Personal 3" x 3" Size       | At the source freshening that won't overwhelm the whole room               |
| One AA Battery Required     | Versus other products using 3 AA batteries (refills include new battery)   |
|                             |                                                                            |