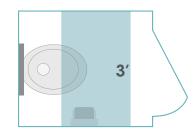

## Great for any small space!

Designed specifically for small spaces, **my** fresh can freshen up any small space; every bathroom stall, urinal or sink area, as well as office & desk areas. Just place **my** fresh within 3 feet of the user's upper body.\*

#### For Restroom Stalls:

2' from the floor and within 3' of the toilet.

Anywhere in the back half of the stall behind the user or more than 3' from the toilet is recommended.

\*NOTE: **my** fresh should **not** be placed behind the user