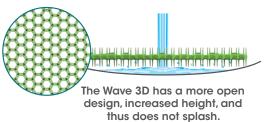

### Reduces splash and cleaning time

Long posts on both sides plus a unique hexagon lattice eliminate urine splash, cutting cleaning time.

#### Watch it in action

See the performance test online at: www.youtube.com/user/freshproductsllc

Ergaranco

Color

| Fragrance       | Color |
|-----------------|-------|
| Herbal Mint     |       |
| Honeysuckle     |       |
| Kiwi Grapefruit |       |
| Fabulous        |       |
| Summer Sunshine |       |
| Spiced Apple    |       |
| Ocean Mist      |       |
| Cotton Blossom  |       |
| Mango           |       |
| Citrus          |       |
| Coastal         |       |
| Cucumber Melon  |       |