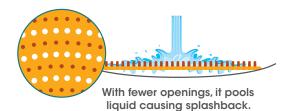

### Reduces splash and cleaning time

Long posts on both sides plus a unique hexagon lattice eliminate urine splash, cutting cleaning time.

#### Watch it in action

See the performance test online at: www.youtube.com/user/freshproductsllc

Ergaranco

Color

| Fragrance       | Color |
|-----------------|-------|
| Herbal Mint     |       |
| Honeysuckle     |       |
| Kiwi Grapefruit |       |
| Fabulous        |       |
| Summer Sunshine |       |
| Spiced Apple    |       |
| Ocean Mist      |       |
| Cotton Blossom  |       |
| Mango           |       |
| Citrus          |       |
| Coastal         |       |
| Cucumber Melon  |       |