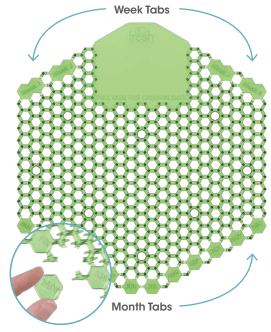

### Installs correctly every time

Unique design eliminates installation error and installs both ways without sacrificing splash reducing performance.

### Reduces splash and cleaning time

Long posts on both sides plus a unique hexagon lattice eliminate urine splash, cutting cleaning time.

#### Reminds you when to change it

Simply pull off the week & month tabs to set your reminder.