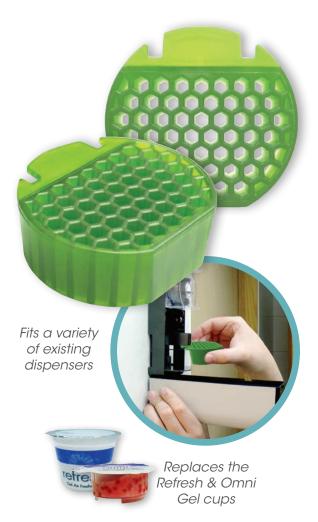

## **Replaces Omni & Refresh gels**

Refresh 2.0 replaces the Omni and Refresh gel products while providing you with 25-35% more fragrance. That's more fragrance than other competing gel products currently on the market.

## **Universal fit**

Refresh 2.0 fits a wide variety of dispensers and cabinets such as Big D<sup>®</sup>, Contico<sup>®</sup>, Hospeco<sup>®</sup>, GA Pacific<sup>®</sup>, F-Matic<sup>®</sup>, NilOdor<sup>®,</sup> Rubbermaid TC<sup>®</sup> & Time Mist<sup>®</sup> fan cabinets.