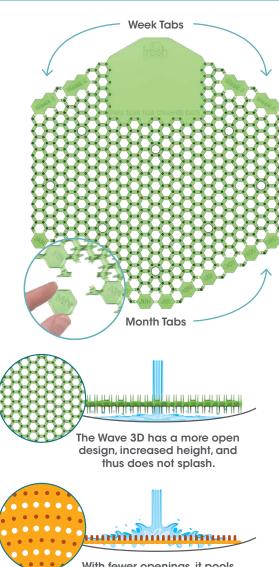

## Reminds you when to change it

Simply pull off the week & month tabs to set your reminder.

With fewer openings, it pools liquid causing splashback.

Packaging 10 screens/inner 6 inners/master

Meets the "Purchase of Sustainable Cleaning Products and Materials" criteria under the LEED point management system.