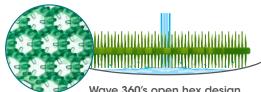

## **Packaging** Individually Wrapped

5 screens per inner 6 inners/master

Meets the "Purchase of Sustainable Cleanina" Products and Materials" criteria under the LEED point management system.

Wave 360's open hex design, with internal and external protrusions, virtually eliminates splash.

cause pooling and creates splash

For best results, use with other Fresh products with matching or complimentary fragrances