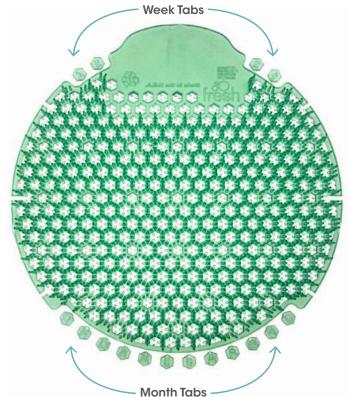

## Wave 360

The highest degree of splash deflection

Cost-effective, high-performing 60-day screen

## Cleaner restrooms for 60 days

- · Horizontal AND vertical protrusions deflect and diffuse more urine
- Billions of beneficial bacteria consume odors at the source
- · Patented high fragrance load

## Reduce labor

- · Less urine on the floor = less cleaning
- Half the change outs

| 4 |               |   |
|---|---------------|---|
|   |               |   |
|   |               |   |
|   | >             |   |
|   |               |   |
|   |               |   |
|   |               |   |
|   | U             | 5 |
|   |               |   |
|   | /             | 2 |
|   |               |   |
|   | Ш             |   |
|   | ш             |   |
|   |               |   |
|   | $\overline{}$ | 7 |
|   | ~             |   |
|   |               |   |
|   |               |   |
|   |               |   |

## **Packaging** Individually Wrapped

5 screens per inner 6 inners/master

Meets the "Purchase of Sustainable Cleanina" Products and Materials" criteria under the LEED point management system.

Wave 360's open hex design, with internal and external protrusions, virtually eliminates splash.