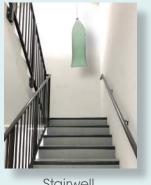

## $\sqrt{\text{Great for using in:}}$

- Air Ducts
- Garbage Collection Areas
- Stairwells
- Dumpsters
- Basements
- Sewers
- Elevator Shafts
- & More

Garbage Chute

|   | _  |    | L |
|---|----|----|---|
| 4 |    |    |   |
|   |    |    |   |
|   |    | ς. |   |
|   |    |    |   |
|   |    |    |   |
|   |    |    |   |
|   |    |    |   |
|   |    |    |   |
|   | C  | S, | 0 |
|   |    |    |   |
|   |    | -  | ź |
|   |    | _  |   |
|   |    |    |   |
|   | П. | Ī. | ı |
|   |    |    |   |
|   |    |    |   |
|   |    |    |   |
|   |    | -  | ż |
|   | 7  | _  |   |
|   |    |    |   |
|   |    |    |   |
|   |    |    |   |