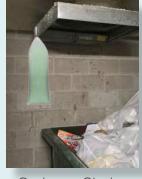

## $\sqrt{\text{Great for using in:}}$

- Air Ducts
- Garbage Collection Areas
- Stairwells
- Dumpsters
- Basements
- Sewers
- Elevator Shafts
- & More

Garbage Chute

|   | _  |    | L |
|---|----|----|---|
| 4 |    |    |   |
|   |    |    |   |
|   |    | ς. |   |
|   |    |    |   |
|   |    |    |   |
|   |    |    |   |
|   |    |    |   |
|   |    |    |   |
|   | C  | S, | 0 |
|   |    |    |   |
|   |    | -  | ź |
|   |    | _  |   |
|   |    |    |   |
|   | П. | Ī. | ı |
|   |    |    |   |
|   |    |    |   |
|   |    |    |   |
|   |    | -  | ż |
|   | 7  | _  |   |
|   |    |    |   |
|   |    |    |   |
|   |    |    |   |