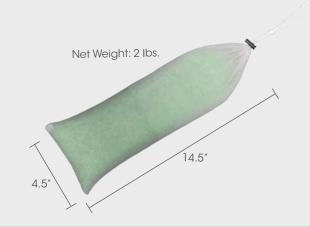

## **Ultra Beads**

Freshens 60 - 90 days!

Replace that old school Non-Para Super Block with the new and improved Ultra Beads. Ultra Beads were designed with an intense fragrance load to tackle those hard to fight odors often found in commercial settings.

- Freshens 60 90 days
- Professional strength for commercial odors
- More versatile than the Non-Para Super Block
- Less bulky
- Cost effective solution

**Packaging** 4 pouches/master