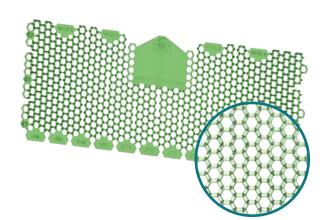

# **Trough Screen**

The ultimate splash reducing trough urinal screen

## Perfect for wide base trough urinals

Long & wide design makes the screen fit trough urinals better. Use one screen for standard trough urinals, or attach multiple together for even wider trough urinals.