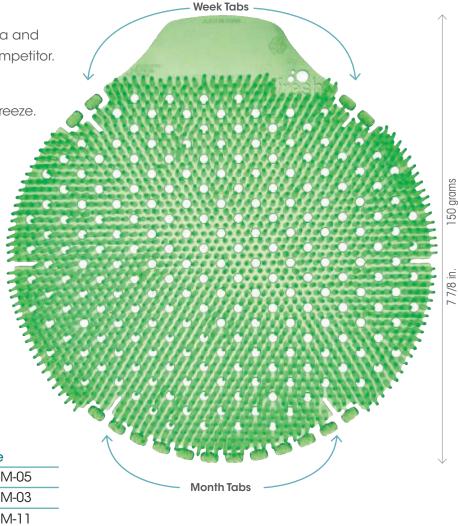

## Reminds you when to change it

Simply pull off the week & month tabs to set your reminder.

#### Item Code Color/Fragrance Herbal Mint TWDS-F-006I036M-05 TWDS-F-006I036M-03 Honeysuckle Fabulous TWDS-F-006I036M-11 Summer Sunshine TWDS-F-006I036M-25 Spiced Apple TWDS-F-006I036M-01 TWDS-F-006I036M-06 Cotton Blossom Mango TWDS-F-006I036M-04 Coastal TWDS-F-006I036M-13 Cucumber Melon TWDS-F-006I036M-02