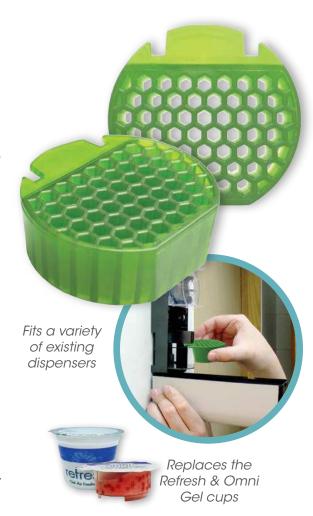

## Replaces Omni & Refresh gels

Refresh 2.0 replaces the Omni and Refresh gel products while providing you with 25-35% more fragrance. That's more fragrance than other competing gel products currently on the market.

#### **Universal fit**

Refresh 2.0 fits a wide variety of dispensers and cabinets such as Big D<sup>®</sup>, Contico<sup>®</sup>, Hospeco<sup>®</sup>, GA Pacific<sup>®</sup>, F-Matic<sup>®</sup>, NilOdor<sup>®</sup>, Rubbermaid TC<sup>®</sup> & Time Mist<sup>®</sup> fan cabinets.