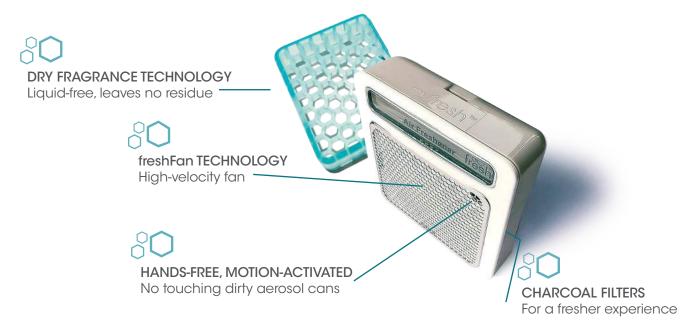

### Innovative Technology, Automatic Performance

Featuring hands-free motion-activation, **my** fresh releases just the right amount of fragrance from our proprietary dry fragrance inserts emitted by our small, high-velocity freshFan technology.

## Small, Powerful & Efficient

*my* fresh's motion sensor detects movement and triggers the small, high speed fan, which moves 5-10 times more air than typical dispensers, turning periodically for as long as the space is occupied. It's unique design creates better experiences through superior efficiency & cleanliness.

## **Tech Specs**

| Hands-Free Motion-Activated | More hygienic - no need to touch the community aerosol can                 |  |  |  |  |
|-----------------------------|----------------------------------------------------------------------------|--|--|--|--|
| Dry Fragrance               | Cleaner - no wet residue to make the floors sticky                         |  |  |  |  |
| Charcoal Filters            | Fresher experience                                                         |  |  |  |  |
| freshFan Technology         | High velocity fan moves light, pleasing fragrances throughout small spaces |  |  |  |  |
| Lock and Key Access         | Deter theft                                                                |  |  |  |  |
| LCD Screen                  | Shows "REPLACE" when it's time to replace the refill and battery           |  |  |  |  |
| Two Frequency Settings      | "Hi" and "Lo" settings allow adjustment of fan activation frequency        |  |  |  |  |
| Personal 3" x 3" Size       | At the source freshening that won't overwhelm the whole room               |  |  |  |  |
| One AA Battery Required     | Versus other products using 3 AA batteries (refills include new battery)   |  |  |  |  |
| Flashing Light              | Red: Replace refill & battery Green: Fan is running                        |  |  |  |  |
|                             |                                                                            |  |  |  |  |