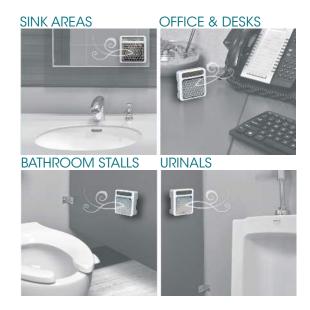

# Great for any small space!

Designed specifically for small spaces, **my** fresh can freshen up any small space; every bathroom stall, urinal or sink area, as well as office & desk areas. Just place **my** fresh within 3 feet of the user's upper body.\*