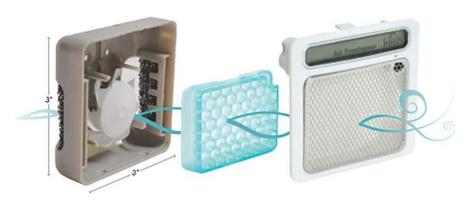

### Innovative Technology, Automatic Performance

Featuring hands-free motion-activation, **my** fresh releases just the right amount of fragrance from our proprietary dry fragrance inserts emitted by our small, high-velocity freshFan technology.

## Small, Powerful & Efficient

*my* fresh's motion sensor detects movement and triggers the small, high speed fan, which moves 5-10 times more air than typical dispensers, turning periodically for as long as the space is occupied. It's unique design creates better experiences through superior efficiency & cleanliness.

## **Tech Specs**

| Hands-Free Motion-Activated | More hygienic - no need to touch the community aerosol can                 |  |  |  |  |
|-----------------------------|----------------------------------------------------------------------------|--|--|--|--|
| Dry Fragrance               | Cleaner - no wet residue to make the floors sticky                         |  |  |  |  |
| Charcoal Filters            | Fresher experience                                                         |  |  |  |  |
| freshFan Technology         | High velocity fan moves light, pleasing fragrances throughout small spaces |  |  |  |  |
| Lock and Key Access         | Deter theft                                                                |  |  |  |  |
| LCD Screen                  | Shows "REPLACE" when it's time to replace the refill and battery           |  |  |  |  |
| Two Frequency Settings      | "Hi" and "Lo" settings allow adjustment of fan activation frequency        |  |  |  |  |
| Personal 3" x 3" Size       | At the source freshening that won't overwhelm the whole room               |  |  |  |  |
| One AA Battery Required     | Versus other products using 3 AA batteries (refills include new battery)   |  |  |  |  |
| Flashing Light              | Red: Replace refill & battery Green: Fan is running                        |  |  |  |  |
|                             |                                                                            |  |  |  |  |