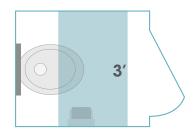

# Great for any small space!

Designed specifically for small spaces, **my** fresh can freshen up any small space; every bathroom stall, urinal or sink area, as well as office & desk areas. Just place **my** fresh within 3 feet of the user's upper body.\*

#### For Restroom Stalls:

2' from the floor and within 3' of the toilet.

Anywhere in the front half of the stall beside the user and no more than 3' from the toilet is recommended.

\*NOTE: **my** fresh should **not** be placed behind the user