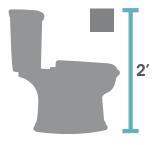

#### For Restroom Stalls:

2' from the floor and within 3' of the toilet.

Anywhere in the front half of the stall beside the user and no more than 3' from the toilet is recommended.

\*NOTE: **my** fresh should **not** be placed behind the user