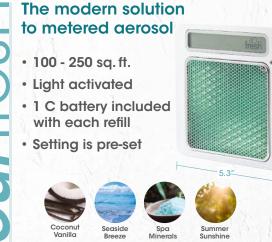

## A fresh solution for every space

Each dispenser utilizes dry fragrances, so there are no messy liquids or sprays. They all contain a highpowered fan for consistent 30-day coverage, and a digital display reminds you when to change the refill.

## For small spaces, such as restroom stalls and sink areas

- 60 sq. ft. or less
- Motion activated
- 1 AA battery included with each refill
- Hi/Lo settings



## For medium spaces, such as lobbies and conference rooms

Seaside

Tea Lilv

- 250 500 sq.ft.
- Light activated
- No battery, plugs into standard outlet
- Hi/Med/Lo setting

Cotton

Quick and easy installation





urfreshe







53