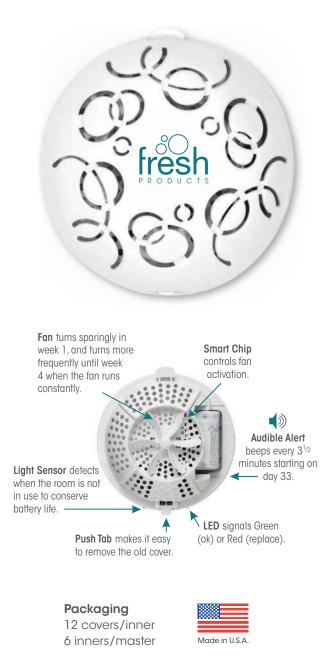

#### Freshens consistently for 30 days

The smart chip controlled fan freshens consistently since it turns sparingly in week 1, and gradually turns more frequently until week 4 when it runs constantly.

#### Easy to use

Maintenance is simple with easy to use LED and audible reminders along with a push button cover for quick removal and replacement.