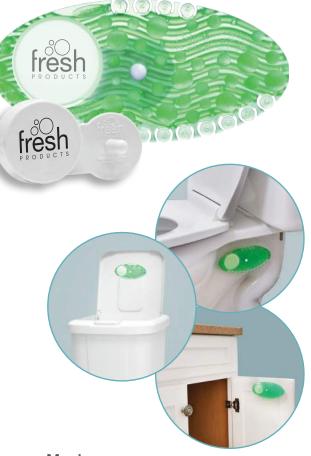

# **The Curve**

The "Almost Anywhere" 30-day air freshener

### Versatile placement

New holder allows you to place or hide it almost anywhere. Freshens while remaining hidden on the side of toilets, inside bathroom cabinets, the underside of trash can lids, and so much more. The holder stays in place with two sided tape, and the Curve is replaced each month.

## **Long lasting**

The Curve contains 50x more fragrance than standard toilet rimsticks, so it freshens for 30 days.

## Reminds you when to change it

The date tab system shows when it needs to be replaced resulting in 30 days of freshness.

#### Cares for the environment

Safe and effective, the Curve is 100% recyclable and part of the world's only closed loop air freshener recycling program. Go to www.eco-refresh.com for details.

|   | > |
|---|---|
| E | 5 |
|   | _ |
|   | S |
|   | 3 |
|   | 1 |
| Е | = |
|   | 9 |
| E | = |
|   |   |