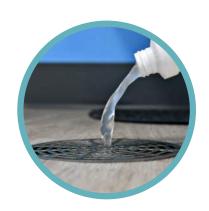

| Application                             | Dilution      | How to Use                                                                                                     |
|-----------------------------------------|---------------|----------------------------------------------------------------------------------------------------------------|
| <b>Grout</b> (around toilets & urinals) | 1:32          | Mix 4 oz./1 gal. of water.<br>Spray on grout and let dry.                                                      |
| Mop Water                               | 1:64          | Mix 2 oz./1gal. of mop water.<br>Mop as usual.                                                                 |
| <b>Drains</b> (sink & floor)            | full strength | Pour 4-8 oz. down the drain/<br>day. Every 2-3 days to<br>maintain. Do not flush the<br>drain after treatment. |
| Carpet Cleaners                         | 1:64          | Mix 2 oz./1 gal. for use in a carpet cleaning machine                                                          |
| Spot Clean<br>(soft surfaces)           | 1:4           | Spray on, wait 10 minutes. Blot clean with a sponge or towel.                                                  |
| Pet Messes                              | 1:1           | Spray on, wait 10 minutes. Blot clean with a sponge or towel.                                                  |
| Dumpsters                               | full strength | Spray sides and bottom of dumpster completely.                                                                 |