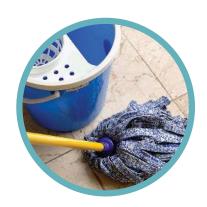

| Application                             | Dilution      | How to Use                                                                                                     |
|-----------------------------------------|---------------|----------------------------------------------------------------------------------------------------------------|
| <b>Grout</b> (around toilets & urinals) | 1:32          | Mix 4 oz./1 gal. of water.<br>Spray on grout and let dry.                                                      |
| Mop Water                               | 1:64          | Mix 2 oz./1gal. of mop water.<br>Mop as usual.                                                                 |
| <b>Drains</b> (sink & floor)            | full strength | Pour 4-8 oz. down the drain/<br>day. Every 2-3 days to<br>maintain. Do not flush the<br>drain after treatment. |
| Carpet Cleaners                         | 1:64          | Mix 2 oz./1 gal. for use in a carpet cleaning machine                                                          |
| Spot Clean<br>(soft surfaces)           | 1:4           | Spray on, wait 10 minutes. Blot clean with a sponge or towel.                                                  |
| Pet Messes                              | 1:1           | Spray on, wait 10 minutes. Blot clean with a sponge or towel.                                                  |
| Dumpsters                               | full strength | Spray sides and bottom of dumpster completely.                                                                 |